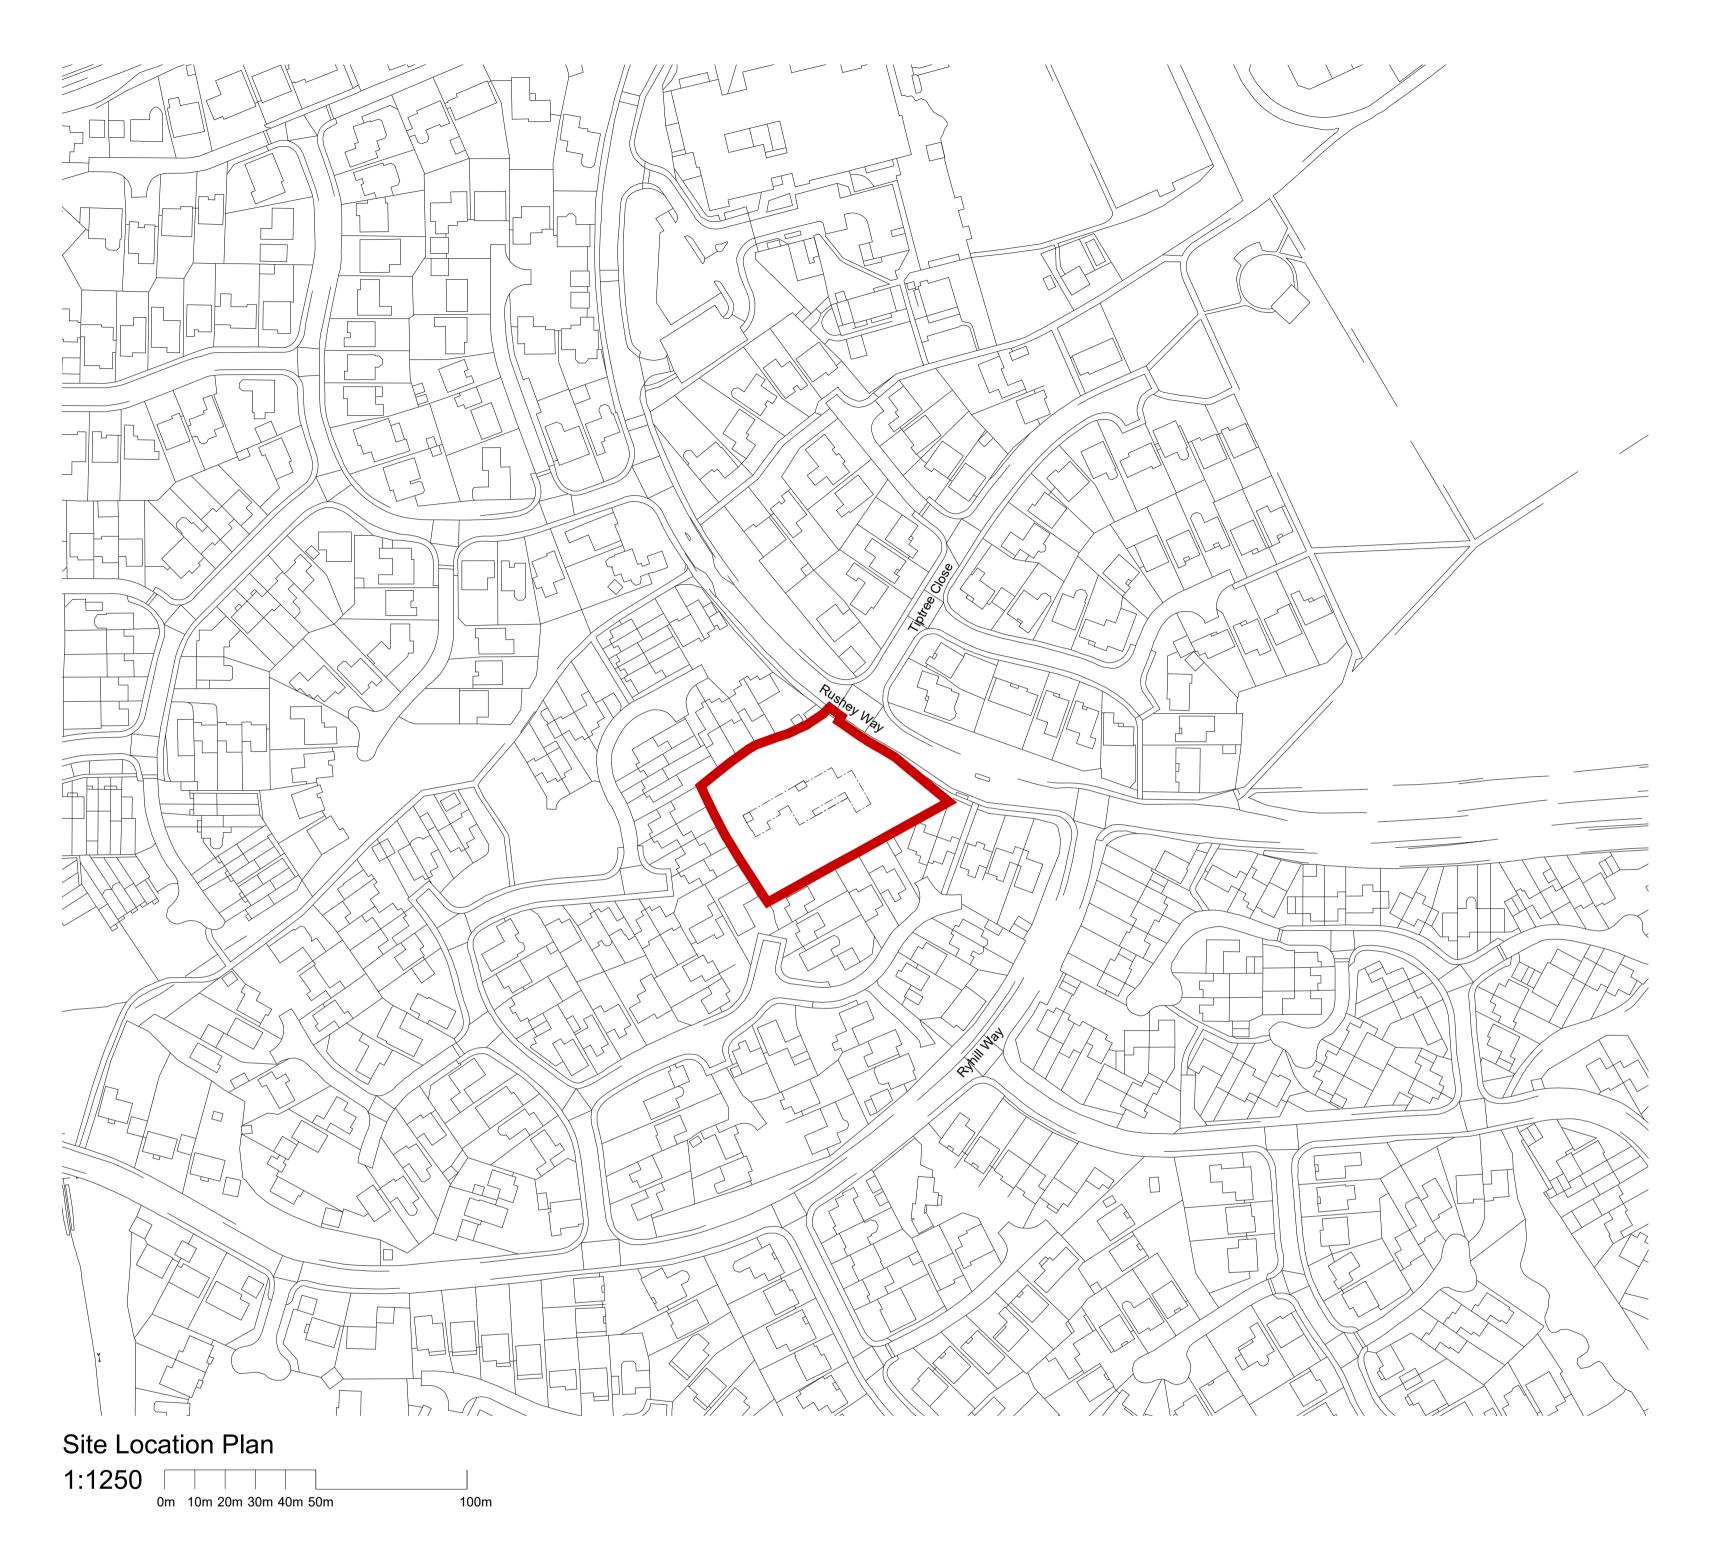

## Residential Development comprising 10 Dwellings

## Address

Crockers Rushey Way, Lower Earley RG6 4AS

Drawing Number P001 - PL - 01

Drawing Title
Exisitng Site Location and
Block Plan
Paper Scale
A1 Varies

This page is intentionally left blank