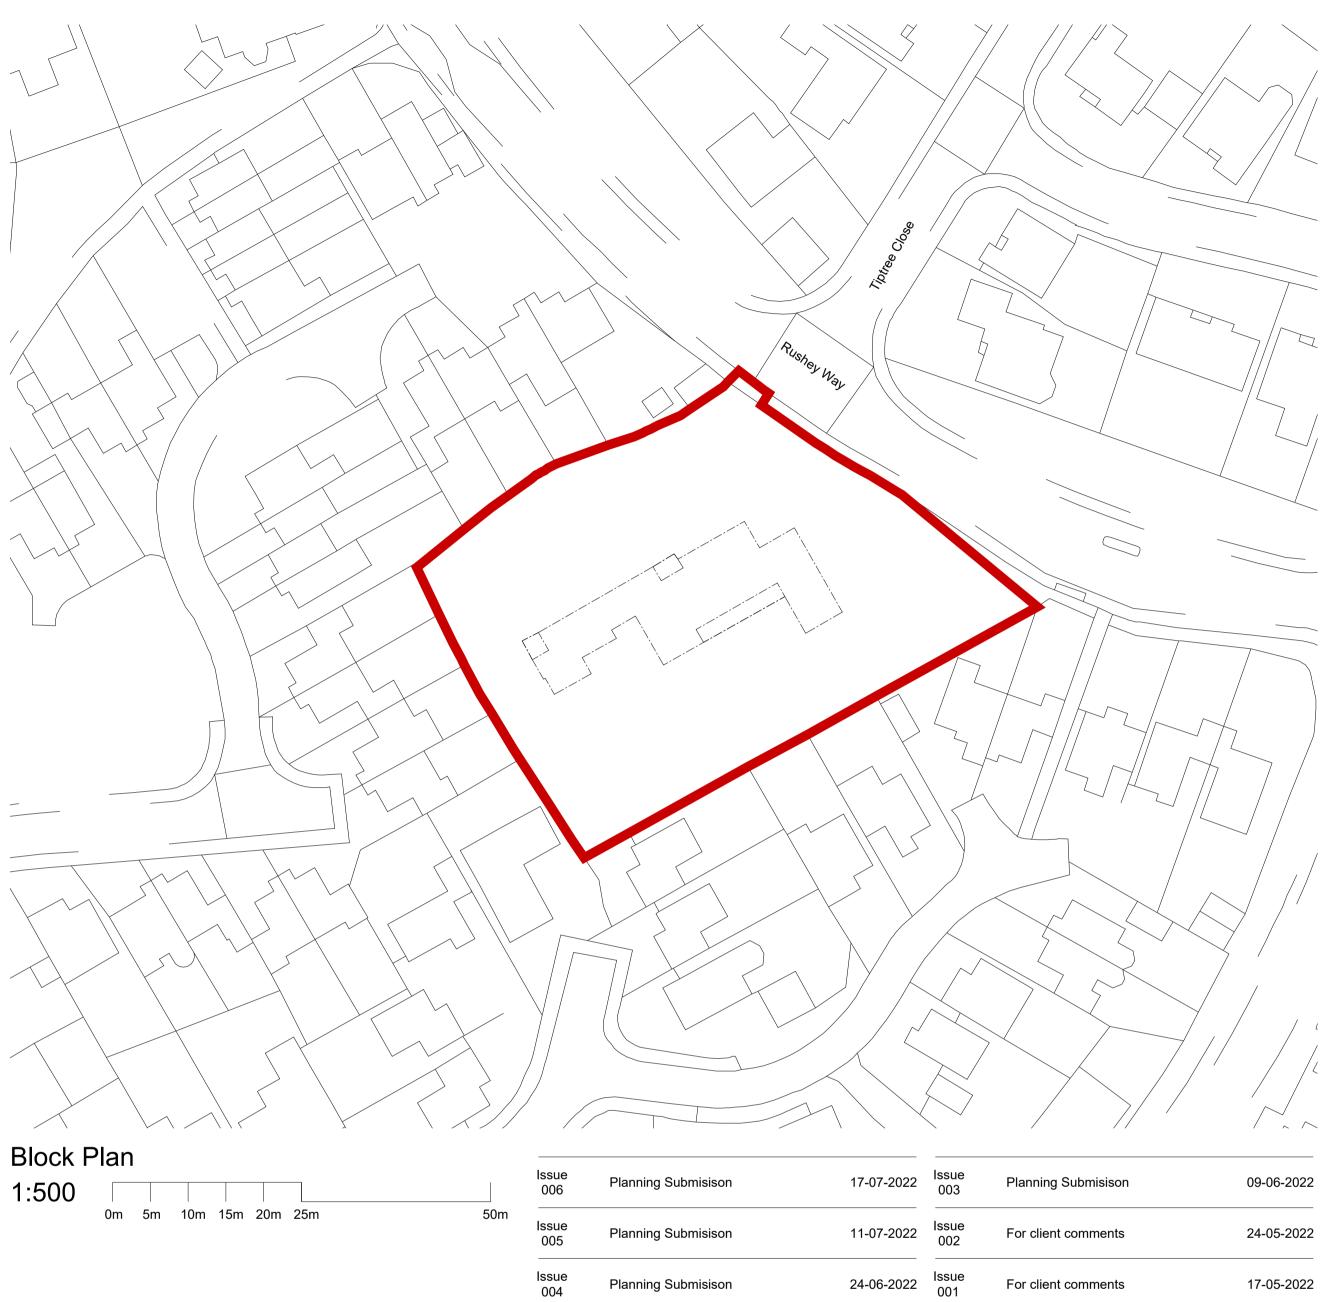

| Planning Submisison | 17-07-2022 |
|---------------------|------------|
| Planning Submisison | 11-07-2022 |
| Planning Submisison | 24-06-2022 |

| 22  | lssue<br>003 | Planning Submisison | 09-06-2022 |
|-----|--------------|---------------------|------------|
| 22  | lssue<br>002 | For client comments | 24-05-2022 |
| )22 | lssue<br>001 | For client comments | 17-05-2022 |
|     |              |                     |            |

## Residential Development comprising 10 Dwellings

## Address

Crockers Rushey Way, Lower Earley RG6 4AS

Drawing Number P001 - PL - 01

Drawing Title
Exisitng Site Location and
Block Plan
Paper Scale
A1 Varies

This page is intentionally left blank